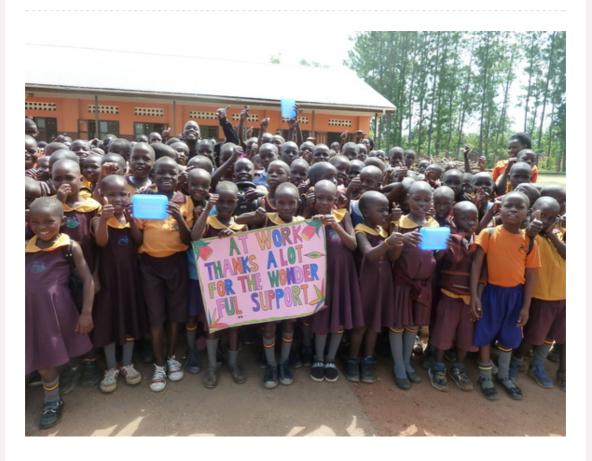

## **Content:**

Lichtstrahl-Uganda: Shaping the future in Gulu
Sesame from Gulu

Lichtstrahl-Uganda Supporting a Social Project

In the Heart of Uganda: The Münster-based association 'Lichtstrahl Uganda e.V.' brings hope to Gulu, located in one of the poorest countries in the world. In an impressive manner, the association has been tirelessly working for years to ensure urgently needed medical care and nutrition through donations. Additionally, it opens doors to education and future prospects. Since 2011, there has been a medical station with training facilities. But that's not all. A maternity ward, a preschool, a primary school, and a children's and mothers' crisis center are just some of the projects that have been additionally realized.

We have recently become supporters of this dedicated association. We are delighted to shed light on those who need it most through this hopeful project! Further support is warmly welcomed.

www.lichtstrahl-uganda.de

Granting hope and ensuring a secure future!"