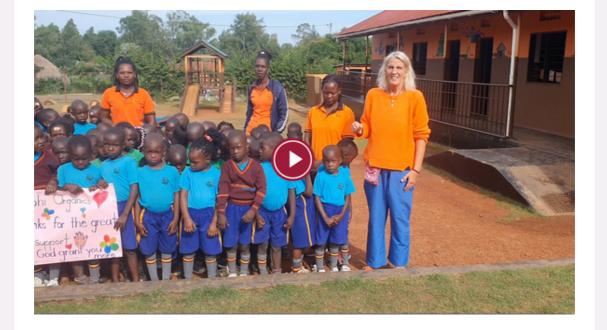

## **Content:**

Lichtstrahl-Uganda: Shaping the future in Gulu
Sesame from Gulu

Lichtstrahl-Uganda Supporting a Social Project

In the Heart of Uganda: The Münster-based association 'Lichtstrahl Uganda e.V.' brings hope to Gulu, located in one of the poorest countries in the world. In an impressive manner, the association has been tirelessly working for years to ensure urgently needed medical care and nutrition through donations. Additionally, it opens doors to education and future prospects. Since 2011, there has been a medical station with training facilities. But that's not all. A maternity ward, a preschool, a primary school, and a children's and mothers' crisis center are just some of the projects that have been additionally realized.

We have recently become supporters of this dedicated association. We are delighted to shed light on those who need it most through this hopeful project! Further support is warmly welcomed.

www.lichtstrahl-uganda.de

Granting hope and ensuring a secure future!"